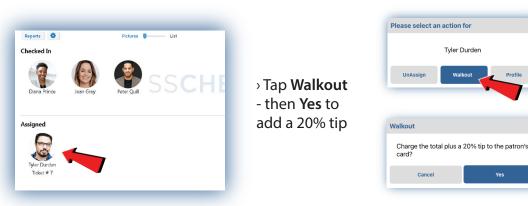

## CHARGE WALKOUTS

> Tap the ExpressCheck icon on your POS - found under the "add customer icon"

> Tap the face of the guest who has left without paying