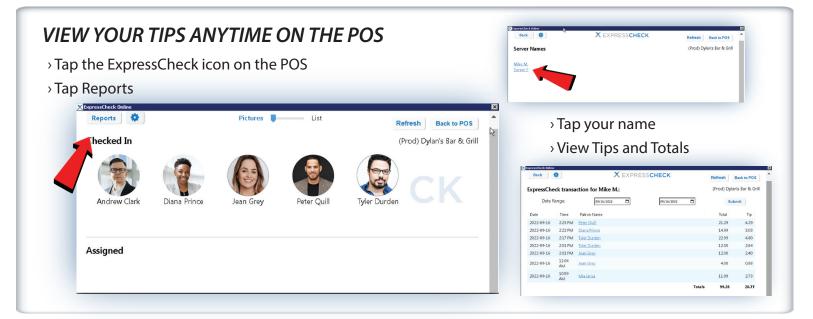

## FA

## CHARGE WALKOUTS

> Tap the ExpressCheck icon on your POS - found under the "add customer icon"



> Tap the face of the guest who has left without paying





## MAKE MORE MONEY CityCheers Helps You Make More Money

- 1. No printing checks & processing credit cards means table turn faster
  - Tables turn faster = More covers = More tips
  - More time touching tables = Sell more food & drink = More tips
  - Know your guests name = Personal connection = More tips
- 2. With CityCheers, you can message your guests directly
  - They come back more often & bring their friends



## TELL EVERYONE ABOUT CITYCHEERS

Yes

- 1. Interior Signs & Menu cards
- 2. Guest saves \$5 the first time they use ExpressCheck