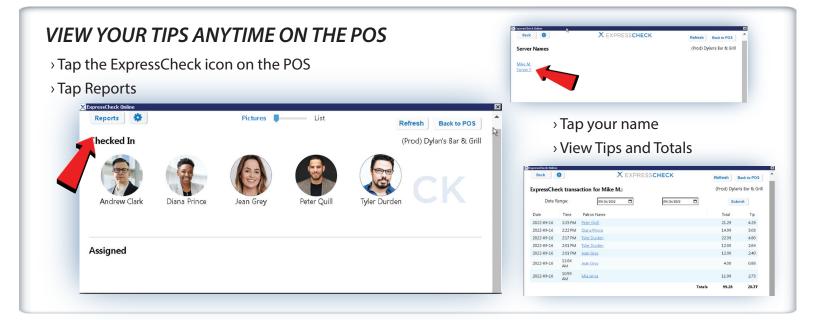

## FA



the "add customer icon" X ExpressCheck

> Tap the face of the guest who has left without paying





## MAKE MORE MONEY CityCheers Helps You Make More Money

- 1. No printing checks & processing credit cards means table turn faster
  - Tables turn faster = More covers = More tips
  - More time touching tables = Sell more food & drink = More tips
  - Know your guests name = Personal connection = More tips
- 2. With CityCheers, you can message your guests directly
  - They come back more often & bring their friends



## TELL EVERYONE ABOUT CITYCHEERS

Yes

- 1. Interior Signs & Menu cards
- 2. Guest saves \$5 the first time they use ExpressCheck