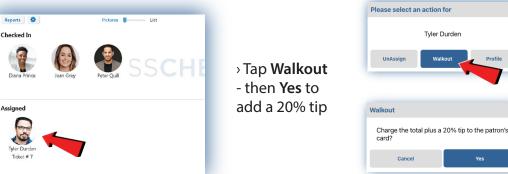

## FA

the "add customer icon" X ExpressCheck

> Tap the face of the guest who has left without paying