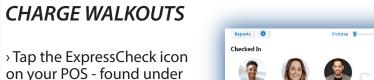

## FA

the "add customer icon" X ExpressCheck

> Tap the face of the guest who has left without paying